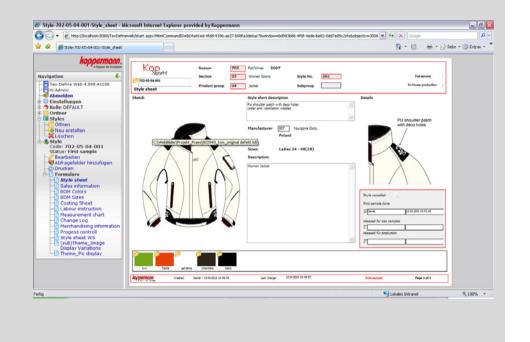

# ...Hand Over...

- Manage all relevant production data and interface with other systems to form a production information system
- Accurate product development information in real time and worldwide
- Flexible relational database model that allows all relevant information to be quickly accessed and processed

### ....with TEX DEFINETM

 Crystal clear communication thanks to an effective visualization

 Easy coordination with suppliers by improving inter-factory communication

### ...with TEX DEFINETM

- Integrated calculation modules to optimize day-to-day logistical decisions
- Data analysis related to in-house production and subcontractors as well as outside manufacturing and sourcing
- From design to costing: ensure the perfect planning of a line or collection

#### ....with TEX DEFINETM

Performance Days 2010

- Remarkable improvement of the vertical communication
- Take your merchandising concepts into consideration during the collection development phase
- Early stage communication of the relevant product information to the merchandiser