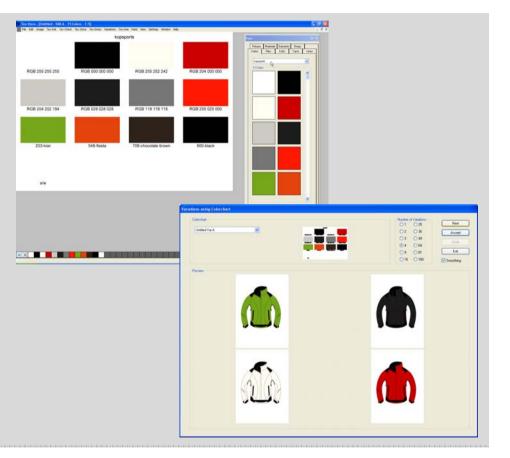

## ...with the right tools to win the race!

- Use the vector library to create your technical sketches
- Overview your files/accessories in the pool

...with TEX DESIGNTM

 Easy creation and presentation of color charts perfect for themes and seasons with self-defined colors or stored Pantone colors

 Automatic creation of color variations using a color chart