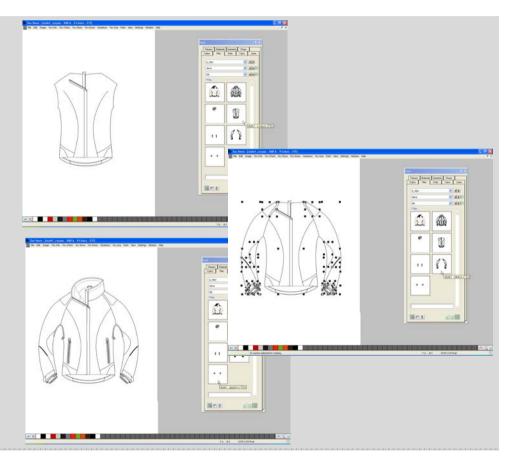

## ...with the right tools to win the race!

- Use the vector library to create your technical sketches
- Overview your files/accessories in the pool

...with TEX DESIGNTM

 Easy creation and presentation of color charts perfect for themes and seasons with self-defined colors or stored Pantone colors

### ...with TEX DESIGNTM

 Rapid development of designs with dimensions, true scale and easy placement of appliqués and prints