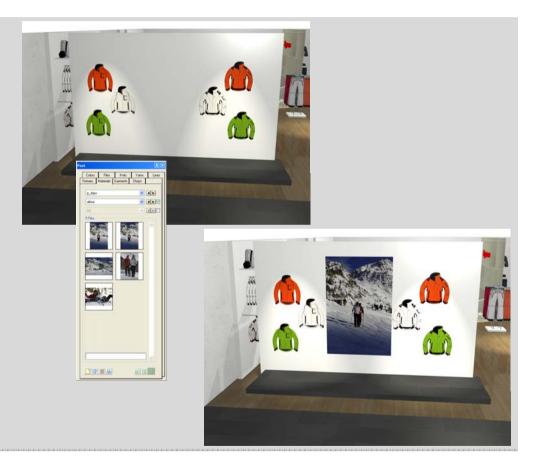

#### ...with TEX STORETM

- Interface to PoS sales data and visual sales performance
- Automatically generate PoS statistics
- Analyze each fixture in detail
- Analyze your merchandise and fully stocked store

### ...with TEX STORETM

- Communicate the merchandising concept in 2D and 3D
- Create easy to understand planograms
- Create perfect renderings for the realistic visualization of your PoS