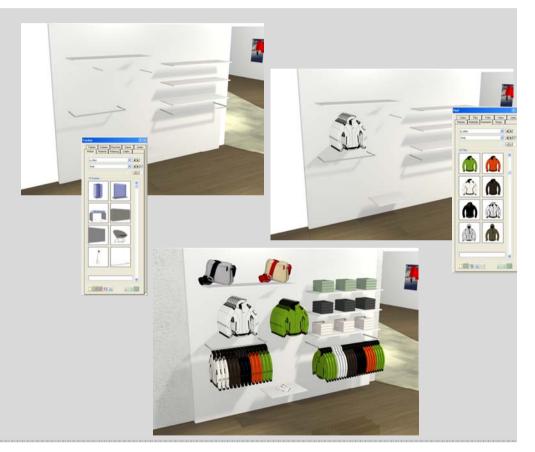

...with Koppermann TEX FLOWTM

 Add your own fixtures and garments to your PoS from the pool by drag-n-drop

 Visual representation of your planned PoS including lighting and shadows

## ...with TEX STORETM

....sell...

 Add your own décor from the pool by drag-n-drop for even more realism