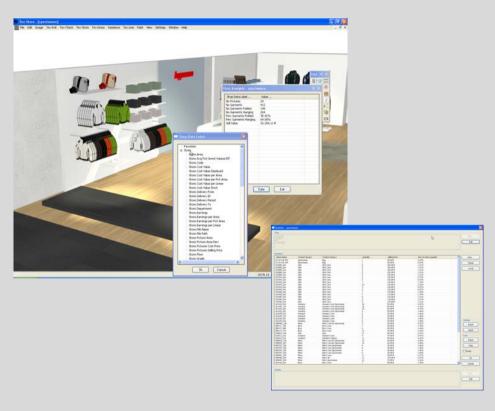

...with Koppermann TEX FLOWTM

 Add your own fixtures and garments to your PoS from the pool by drag-n-drop

 Visual representation of your planned PoS including lighting and shadows

## ...with TEX STORETM

....sell...

 Add your own décor from the pool by drag-n-drop for even more realism

#### ...with TEX STORETM

- Interface to PoS sales data and visual sales performance
- Automatically generate PoS statistics
- Analyze each fixture in detail
- Analyze your merchandise and fully stocked store