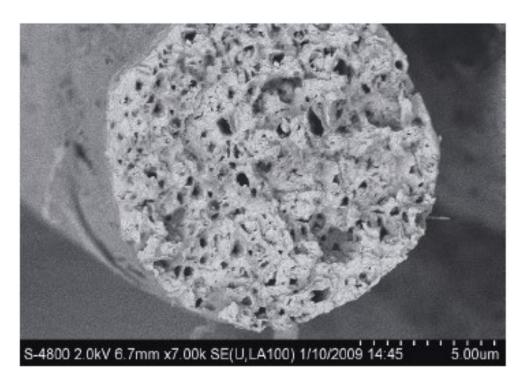

### Antiviral activity acc. to ISO 18184

smartpolymer GmbH Breitscheidstraße 97 07407 Rudolstadt Thuringia - Germany

- ✓ Solution based copper integrated at a very low level in a unique manner.
- ✓ Fiber content depending upon level of antimicrobial efficacy:
  - √ 6% fiber content antibacterial efficacy log 5 and better,
  - √ 6% fiber content antiviral efficacy log 3 and better.
- ✓ Blended arbitrarily with other fibers.
- ✓ Copper related discolorations are negligible due to the low admixture.
- ✓ Product development support.
- ✓ Microbial testing and certification of product performance.