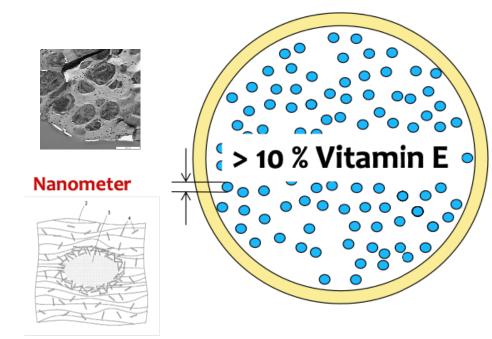

smartpolymer GmbH Breitscheidstraße 97 07407 Rudolstadt Thuringia - Germany

Phone: +49 3672 3790 info@smartpolymer.de www.smartpolymer.de

- ✓ Cosmetic function by "Vitamin E" embedding during fiber spinning.
- ✓ Secondary PCM function embedded (confer. CLIMA).
- ✓ Permanent livelong functionality.
- ✓ Best of class → First and only permanent cosmetic fiber.

→ Tested 100 Washing Cycles

smartpolymer GmbH Breitscheidstraße 97 07407 Rudolstadt Thuringia - Germany

- ✓ "Vitamin E" the active substance for instance in jojoba and almond oil, face lotions and creams is known for its properties:
  - o antioxidant (anti-aging),
  - o moisture regulation,
  - o skin regeneration,
  - o skin repair.

smartpolymer GmbH Breitscheidstraße 97 07407 Rudolstadt Thuringia - Germany

- √ 20% fiber content (on skin side) recommended to be blended.
- ✓ "Vitamin E" transmission by contact and friction from textile to skin.
- ✓ "Vitamin E" recharge out of the inner fiber depot.
- ✓ "Vitamin E" amount transferred like the usage of lotions and creams.