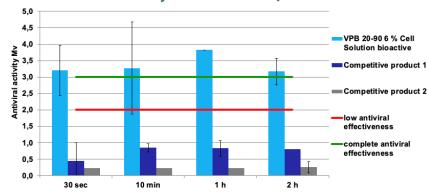

### Antiviral activity acc. to ISO 18184

smartpolymer GmbH Breitscheidstraße 97 07407 Rudolstadt Thuringia - Germany

- ✓ Solution based copper integrated at a very low level in a unique manner.
- ✓ Fiber content depending upon level of antimicrobial efficacy:
  - √ 6% fiber content antibacterial efficacy log 5 and better,
  - √ 6% fiber content antiviral efficacy log 3 and better.
- ✓ Blended arbitrarily with other fibers.
- ✓ Copper related discolorations are negligible due to the low admixture.
- ✓ Product development support.
- ✓ Microbial testing and certification of product performance.