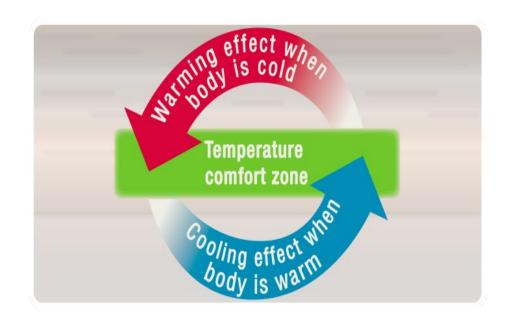

smartpolymer GmbH Breitscheidstraße 97 07407 Rudolstadt Thuringia - Germany

- ✓ Best of class → heat storage capacity:
  - $\checkmark$  6.7 dtex 60mm: > 90 Joules / gram fiber,
  - $\checkmark$  2.3 dtex 38mm: > 50 Joules / gram fiber.
- $\checkmark$  Best of class  $\rightarrow$  price / heat storage capacity.
- √ 30% fiber content recommended to be arbitrarily blended.
- $\checkmark$  Cooling (storing) and warming (releasing) can be felt by contact  $\rightarrow$  "USP at POS".
- ✓ Continuous cooling or warming through product design.

smartpolymer GmbH Breitscheidstraße 97 07407 Rudolstadt Thuringia - Germany

- ✓ Temperature peaks are capped.
- ✓ Temperature hot spots are smoothened out.
- ✓ The average temperature is affected by 2°C.
- ✓ Perspiration is greatly reduced.
- ✓ Product development support.
- ✓ Testing and certification of product performance.