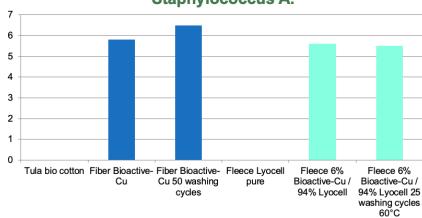

## Antibacterial effectivity (log KBE) Staphylococcus A.

### Antiviral activity acc. to ISO 18184

smartpolymer GmbH Breitscheidstraße 97 07407 Rudolstadt Thuringia - Germany

- ✓ Solution based copper integrated at a very low level in a unique manner.
- ✓ Fiber content depending upon level of antimicrobial efficacy:
  - √ 6% fiber content antibacterial efficacy log 5 and better,
  - √ 6% fiber content antiviral efficacy log 3 and better.
- ✓ Blended arbitrarily with other fibers.
- ✓ Copper related discolorations are negligible due to the low admixture.
- ✓ Product development support.
- ✓ Microbial testing and certification of product performance.