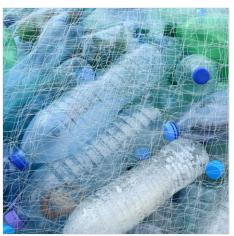

#### **OCEAN HARVESTED**

Unlike ubiquitous recycled polyester that is created by the recycling of plastic bottles on terra rma, ECO WARP-KNIT with ocean harvested is derived from plastic waste recovered from the ocean bed.