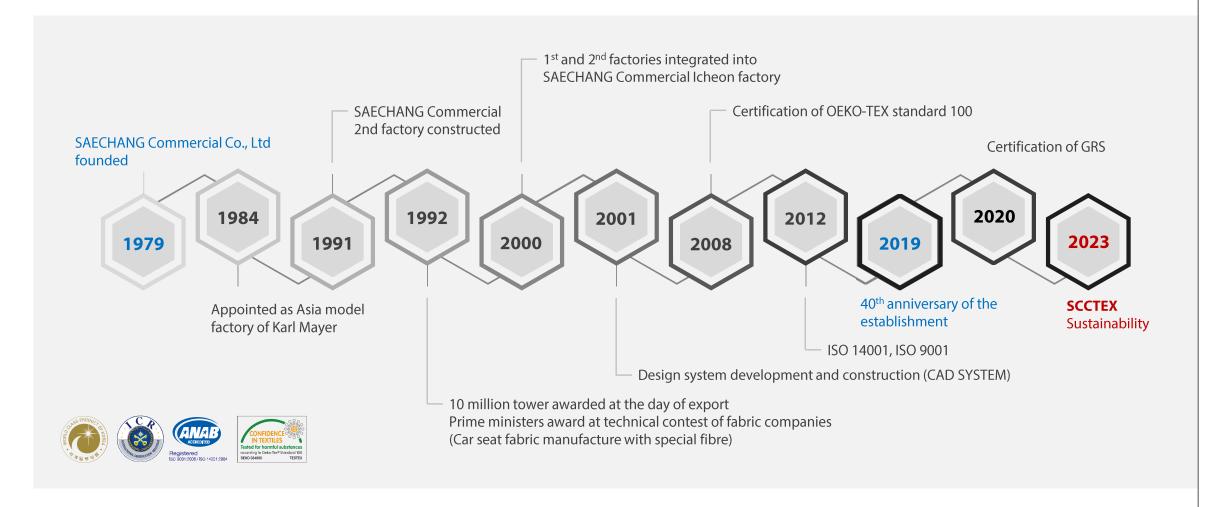

## TIMELINE

## INTRODUCE

SAE CHANG COMMERCE (SCC) is a Korea based manufacturer of knit textiles founded in 1979.

SCC factory located on the outskirts of Metro Seoul was built on the foundation of environmental and social sustainability from its very beginning. Its production runs in dust-free, pristine factory condition and its facilities are nestled in parklike surroundings.

## INNOVATINON and **SUSTAINABILITY**

With innovation and sustainability as our founding pillars, the passion of C.K. Lee SAECHANG Commerce in 1979 which became a role model in the Korean textile industry for three decades.

Today SAECHANG Commerce continues to lead sustainability in the production of warp knits and performance fabrics in Korea partnering with some of the largest global leaders in the industry: Gore-Tex, Dupont, and Karl Meyer. We strive to bring innovative and sustainable solutions to our partners and together we create a lasting positive impact on our environment.