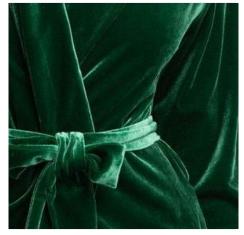

#### **VELVET**

Offering diverse velvet options including velour – made from polyester and spandex, this material contains a fantastic amount 4-way stretch, a fabulously rich sheen, and an unbelievably soft hand. Partnering with NAIA, SAECHANG now offers crushed velvet made partially with acetate to offer more sustainable velvet options.