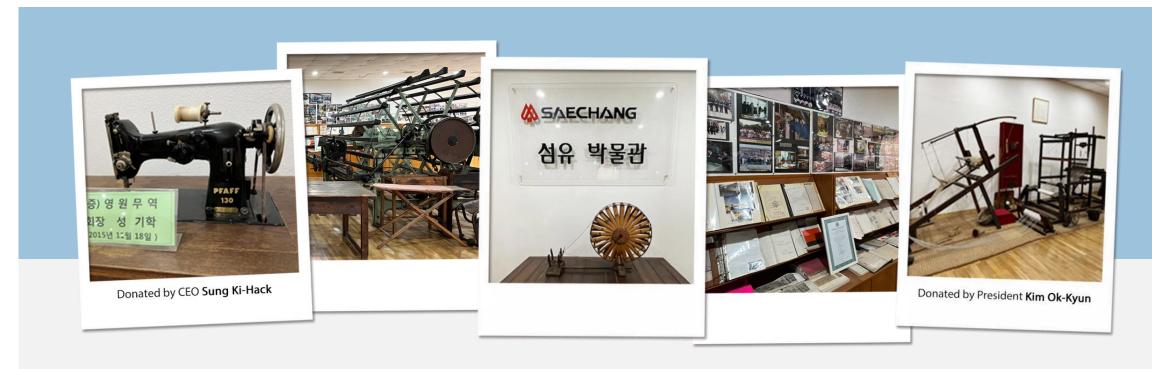

## TEXTILE MUSEUM

In 2006, SAECHANG established a textile museum to memorize the founding philosophy to return the profit to the society It is one and only textile museum open to public operated by a textile company in Korea.

In this museum, SAECHANG's operating history is recorded from 1979.