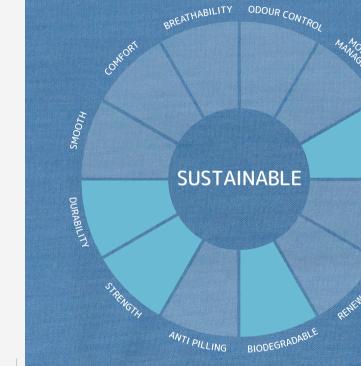

### sustainable materials selection

Our journey towards eco-sustainability commences with our material choices. These materials are carefully selected for their renewable, biodegradable, and low-impact qualities, ensuring that our yarns contribute positively to the environment.

At Xinao, We stand at the forefront of sustainability within the yarn industry, acknowledging our responsibility to reduce our environmental impact and support a more sustainable future for the active world. Our unwavering commitment to eco-friendliness is deeply ingrained in our corporate ethos, influencing every aspect of our operations and varn production.