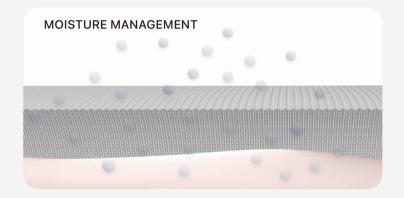

# VOLUME 1 BASE LAYER

Merino wool is the ideal choice for the manufacture of base-layers, providing the highest level of comfort when worn next to the skin. It also provides breathability, and because of its excellent natural elasticity, it moves with the body irrespective of the type of sporting or leisure activity. It also has good Odour Management Control (OMC) properties.

Sweat does not smell but provides a damp and warm environment for bacteria which causes bad odours to form rapidly. Because Merino wool absorbs around 30% of its weight in moisture before it feels wet, it, therefore, prolongs the on-set of bacterial growth.

The result is that base layers made from or containing Merino wool do not have to be laundered quite as frequently.

In addition to base layer yarns designed for circular knitting made from 100% Merino wool, Xinao produces a wide range of Merino machine knitting blend yarns which offer enhanced functionality and performance such as increased durability, moisture management, stretch-recovery, thermal insulation, and lightweight.