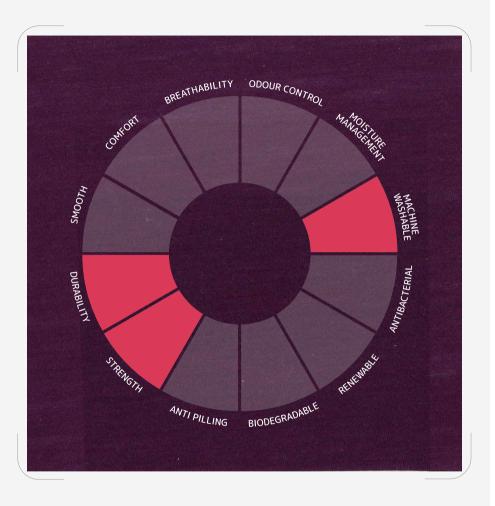

# VOLUME 1 BASE LAYER

Merino wool is the ideal choice for the manufacture of base-layers, providing the highest level of comfort when worn next to the skin. It also provides breathability, and because of its excellent natural elasticity, it moves with the body irrespective of the type of sporting or leisure activity. It also has good Odour Management Control (OMC) properties.

Sweat does not smell but provides a damp and warm environment for bacteria which causes bad odours to form rapidly. Because Merino wool absorbs around 30% of its weight in moisture before it feels wet, it, therefore, prolongs the on-set of bacterial growth.

The result is that base layers made from or containing Merino wool do not have to be laundered quite as frequently.

In addition to base layer yarns designed for circular knitting made from 100% Merino wool, Xinao produces a wide range of Merino machine knitting blend yarns which offer enhanced functionality and performance such as increased durability, moisture management, stretch-recovery, thermal insulation, and lightweight.

All Xinao's base layer yarns are machine washable in accordance with Woolmark Standards.