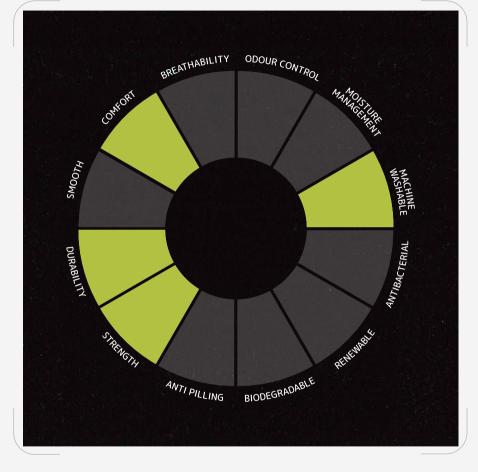

# VOLUME 1 BASE LAYER

Merino wool is the ideal choice for the manufacture of base-layers, providing the highest level of comfort when worn next to the skin. It also provides breathability, and because of its excellent natural elasticity, it moves with the body irrespective of the type of sporting or leisure activity. It also has good Odour Management Control (OMC) properties.

Sweat does not smell but provides a damp and warm environment for bacteria which causes bad odours to form rapidly. Because Merino wool absorbs around 30% of its weight in moisture before it feels wet, it, therefore, prolongs the on-set of bacterial growth.

The result is that base layers made from or containing Merino wool do not have to be laundered quite as frequently.

In addition to base layer yarns designed for circular knitting made from 100% Merino wool, Xinao produces a wide range of Merino machine knitting blend yarns which offer enhanced functionality and performance such as increased durability, moisture management, stretch-recovery, thermal insulation, and lightweight.

All Xinao's base layer yarns are machine washable in accordance with Woolmark Standards.

### 100% merino wool

For base layer clothing and accessories, Merino wool offers excellent comfort, high breathability, good thermoregulation and excellent odor control. This makes it the most suitable fiber for being in contact with the skin.