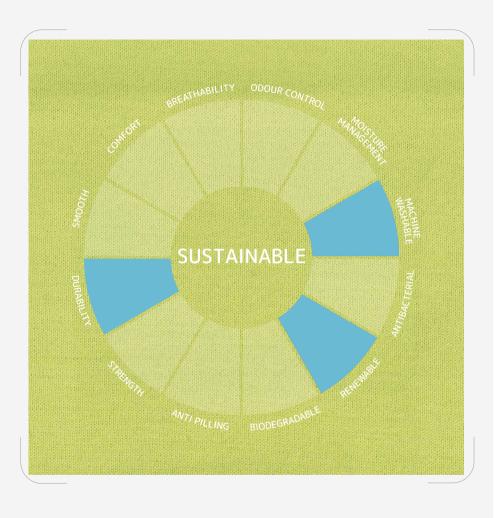

### sustainable materials selection

Our journey towards eco-sustainability commences with our material choices. These materials are carefully selected for their renewable, biodegradable, and low-impact qualities, ensuring that our yarns contribute positively to the environment.

At Xinao, We stand at the forefront of sustainability within the yarn industry, acknowledging our responsibility to reduce our environmental impact and support a more sustainable future for the active world. Our unwavering commitment to eco-friendliness is deeply ingrained in our corporate ethos, influencing every aspect of our operations and varn production.