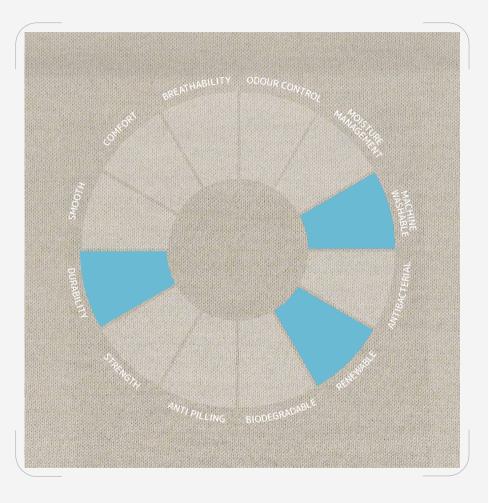

# VOLUME 1 BASE LAYER

Merino wool is the ideal choice for the manufacture of base-layers, providing the highest level of comfort when worn next to the skin. It also provides breathability, and because of its excellent natural elasticity, it moves with the body irrespective of the type of sporting or leisure activity. It also has good Odour Management Control (OMC) properties.

Sweat does not smell but provides a damp and warm environment for bacteria which causes bad odours to form rapidly. Because Merino wool absorbs around 30% of its weight in moisture before it feels wet, it, therefore, prolongs the on-set of bacterial growth.

The result is that base layers made from or containing Merino wool do not have to be laundered quite as frequently.

In addition to base layer yarns designed for circular knitting made from 100% Merino wool, Xinao produces a wide range of Merino machine knitting blend yarns which offer enhanced functionality and performance such as increased durability, moisture management, stretch-recovery, thermal insulation, and lightweight.

All Xinao's base layer yarns are machine washable in accordance with Woolmark Standards.

### 100% merino wool

For base layer clothing and accessories, Merino wool offers excellent comfort, high breathability, good thermoregulation and excellent odor control. This makes it the most suitable fiber for being in contact with the skin.