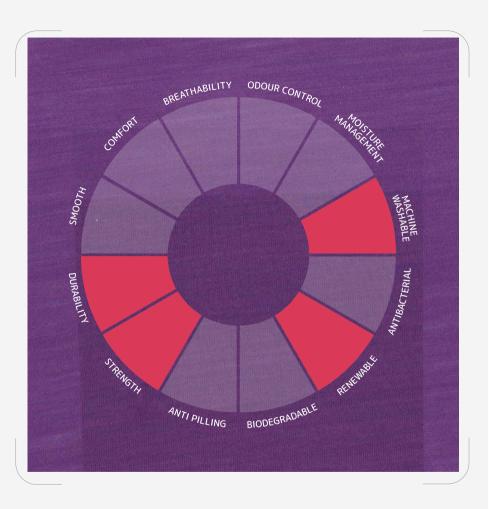

l 17.5MIC 60% 1.5D Lyocell S,Z



SOFT, PENDULOUS, WITH AN ELEGANT AND DELICATE LU-STER; AND IT HAS GOOD MOISTURE ABSORPTION, BREATHA-BILITY, AND QUICK DRYING. MACHINE WASHABLE.











MANAGEMENT



WASHABLE





RENEWABLE

**BIODEGRADABLE** 



#### Sustaina**WC⊃L**™



### **FLEXI**

Nm 1/80

80% Ultrafine Merino Wool 16.5MIC 20% 2D Nylon S,Z

#### STRENGTHNESS



SOFT, BREATHABLE, PROVIDING THE WEARER WITH A COMFORTABLE WEARING EXPERIENCE OF SOFTNESS, MOISTURE ABSORPTION, BREATHABILITY, AND ODOR SUPPRESSION. MACHINE WASHABLE









STRENGTH



DURABILITY



#### Sustaina**WCOL**™





### **DURA DYE**

Nm 1/80

50% Extrafine Merino Wool 18.5MIC50% Post-consumer Recycled PolyesterS,Z

#### STRENGTHNESS



GOOD BURSTING STRENGTH, CAN BE USED FOR YARN DYEING AND MACHINE WASHABLE.













STRENGTH

DURABILITY



# **AGILE**

Nm 1/72

50% Extrafine Merino Wool 18.5MIC 50% ThermoCool S,Z





IT HAS EXCELLENT MOISTURE ABSORPTION AND SWEAT WICKING EFFECT, WHICH CAN KEEP THE WEARER COMFORTABLE AND DRY. MACHINE WASHABLE.











BASE LAYER SEAMLESS





Sustaina WCOLTM

# **ACTION**

Nm 1/85

80% Ultrafine Merino Wool 16.5MIC 20% 20D/7F Nylon S,Z core-spun

#### **STRENGTHNESS**



ADOPTING THE LATEST CORE-SPINNING TECHNOLOGY, IT IS SOFT AND COMFORTABLE TO WEAR, WITH MOISTURE ABSORPTION AND BREATHABILITY, AND CAN MAINTAIN A DRY AND COMFORTABLE WEARING EXPERIENCE, MACHINE WASHABLE.

















STRENGTH

DURABILITY



#### Sustaina**WCQL™**



# **SYRO**

Nm 1/80

82% Ultrafine Merino Wool17.5MIC 18% 20D/24F Pre-consumer Recycled NylonS,Z sirofil-spun

#### **STR