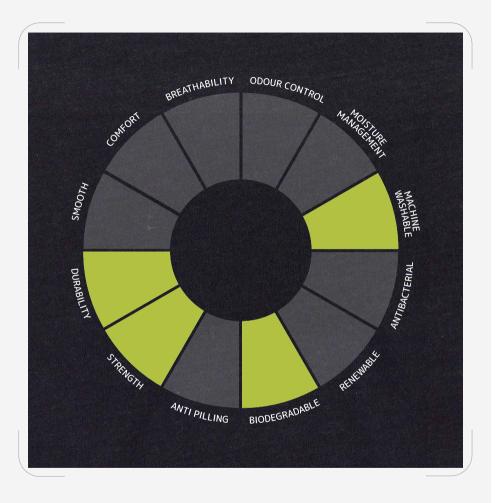

# VOLUME 1 BASE LAYER

Merino wool is the ideal choice for the manufacture of base-layers, providing the highest level of comfort when worn next to the skin. It also provides breathability, and because of its excellent natural elasticity, it moves with the body irrespective of the type of sporting or leisure activity. It also has good Odour Management Control (OMC) properties.

Sweat does not smell but provides a damp and warm environment for bacteria which causes bad odours to form rapidly. Because Merino wool absorbs around 30% of its weight in moisture before it feels wet, it, therefore, prolongs the on-set of bacterial growth.

The result is that base layers made from or containing Merino wool do not have to be laundered quite as frequently.

In addition to base layer yarns designed for circular knitting made from 100% Merino wool, Xinao produces a wide range of Merino machine knitting blend yarns which offer enhanced functionality and performance such as increased durability, moisture management, stretch-recovery, thermal insulation, and lightweight.

All Xinao's base layer yarns are machine washable in accordance with Woolmark Standards.