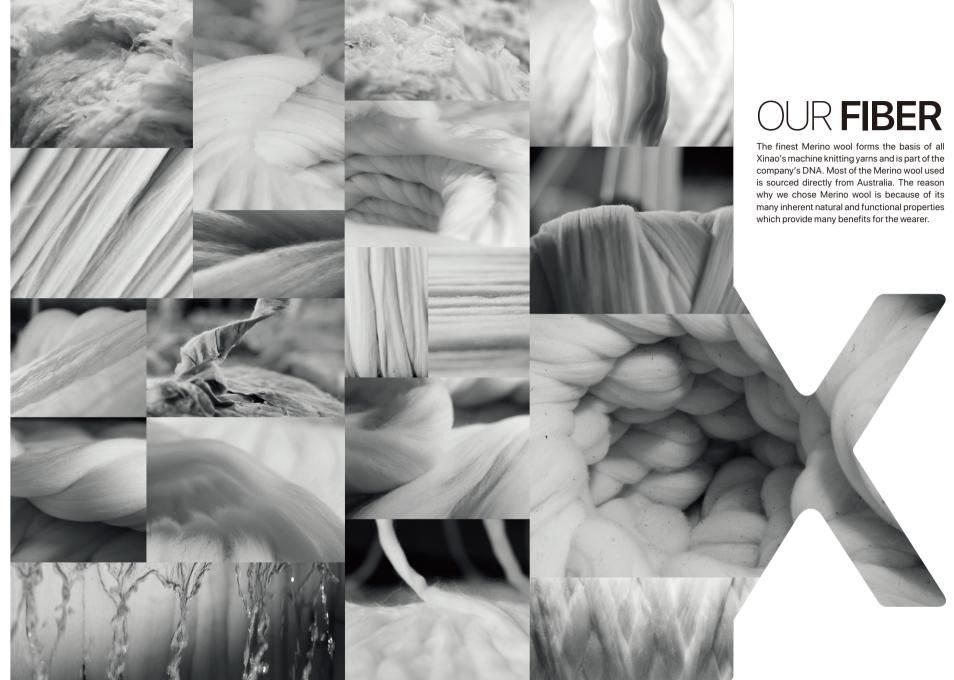

### **OUR FIBER**

The finest Merino wool forms the basis of all Xinao's machine knitting yarns and is part of the company's DNA. Most of the Merino wool used is sourced directly from Australia. The reason why we chose Merino wool is because of its many inherent natural and functional properties which provide many benefits for the wearer.