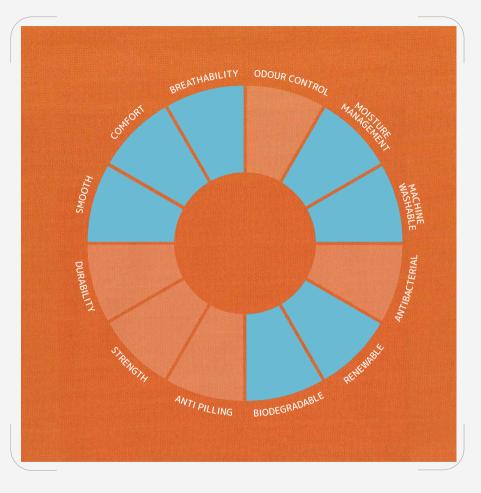

### **ANGEL**

Nm 1/100

100% Ultrafine Merino Wool 15.5MIC

BREATHABILITY, COMFORT, ODOUR CONTROL, RAW WHITE YARN IS HELD IN STOCK.

CONTROL

WASHABLE

RENEWABLE BIOD

BIODEGRADABLE

### **VALUE**

Nm 1/60

100% Ultrafine Merino Wool 17.5MIC

BREATHABILITY, COMFORT, ODOUR CONTROL, RAW WHITE YARN IS HELD IN STOCK.

CONTROL

RENEWABLE

BIODEGRADABLE

### **TALENT**

Nm 1/50 | 1/60 | 1/72 | 2/72

100% Extrafine Merino Wool 18.5MIC

BREATHABILITY, COMFORT, ODOUR CONTROL, RAW WHITE YARN IS HELD IN STOCK.

CONTROL

WASHABLE

RENEWABLE

BIODEGRADABLE

### **ELEMENT**

Nm 1/40 | 1/50 | 1/60

100% Extrafine Merino Wool 19.5MIC

BREATHABILITY, COMFORT, ODOUR CONTROL, RAW WHITE YARN IS HELD IN STOCK.

ODOUR

CONTROL

COMFORTABLE

BREATHABILITY

WASHABLE

RENEWABLE

BIODEGRADABLE