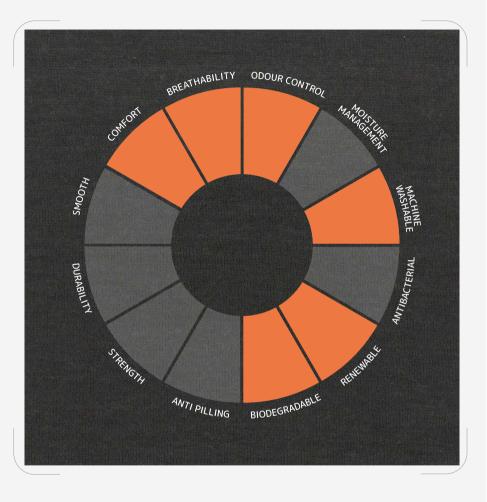

### **ANGEL**

Nm 1/100

100% Ultrafine Merino Wool 15.5MIC

BREATHABILITY, COMFORT, ODOUR CONTROL, RAW WHITE YARN IS HELD IN STOCK.

CONTROL

WASHABLE

RENEWABLE BIOD

BIODEGRADABLE

### **VALUE**

Nm 1/60

100% Ultrafine Merino Wool 17.5MIC

BREATHABILITY, COMFORT, ODOUR CONTROL, RAW WHITE YARN IS HELD IN STOCK.

CONTROL

RENEWABLE

BIODEGRADABLE

### **TALENT**

Nm 1/50 | 1/60 | 1/72 | 2/72

100% Extrafine Merino Wool 18.5MIC

BREATHABILITY, COMFORT, ODOUR CONTROL, RAW WHITE YARN IS HELD IN STOCK.

CONTROL

WASHABLE

RENEWABLE

BIODEGRADABLE

### **ELEMENT**

Nm 1/40 | 1/50 | 1/60

100% Extrafine Merino Wool 19.5MIC

BREATHABILITY, COMFORT, ODOUR CONTROL, RAW WHITE YARN IS HELD IN STOCK.

ODOUR

CONTROL

COMFORTABLE

BREATHABILITY