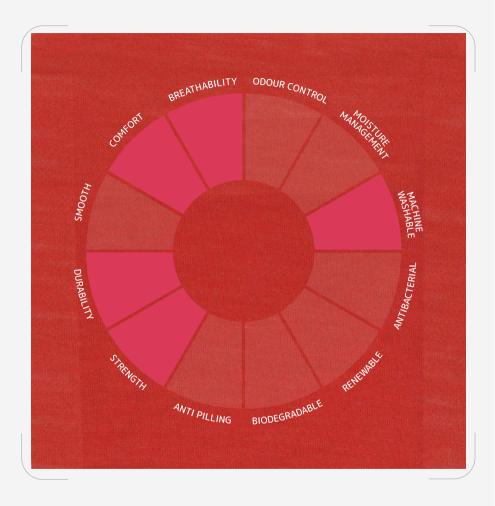

# VOLUME 1 BASE LAYER

Merino wool is the ideal choice for the manufacture of base-layers, providing the highest level of comfort when worn next to the skin. It also provides breathability, and because of its excellent natural elasticity, it moves with the body irrespective of the type of sporting or leisure activity. It also has good Odour Management Control (OMC) properties.

Sweat does not smell but provides a damp and warm environment for bacteria which causes bad odours to form rapidly. Because Merino wool absorbs around 30% of its weight in moisture before it feels wet, it, therefore, prolongs the on-set of bacterial growth.

The result is that base layers made from or containing Merino wool do not have to be laundered quite as frequently.

In addition to base layer yarns designed for circular knitting made from 100% Merino wool, Xinao produces a wide range of Merino machine knitting blend yarns which offer enhanced functionality and performance such as increased durability, moisture management, stretch-recovery, thermal insulation, and lightweight.

### 100% merino wool

For base layer clothing and accessories, Merino wool offers excellent comfort, high breathability, good thermoregulation and excellent odor control. This makes it the most suitable fiber for being in contact with the skin.