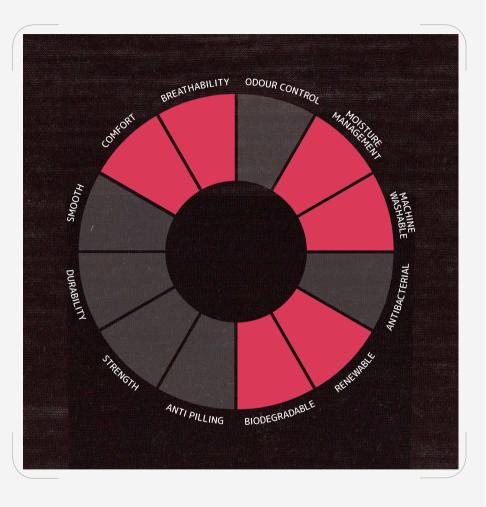

# VOLUME 1 BASE LAYER

Merino wool is the ideal choice for the manufacture of base-layers, providing the highest level of comfort when worn next to the skin. It also provides breathability, and because of its excellent natural elasticity, it moves with the body irrespective of the type of sporting or leisure activity. It also has good Odour Management Control (OMC) properties.

Sweat does not smell but provides a damp and warm environment for bacteria which causes bad odours to form rapidly. Because Merino wool absorbs around 30% of its weight in moisture before it feels wet, it, therefore, prolongs the on-set of bacterial growth.

### 100% merino wool

For base layer clothing and accessories, Merino wool offers excellent comfort, high breathability, good thermoregulation and excellent odor control. This makes it the most suitable fiber for being in contact with the skin.