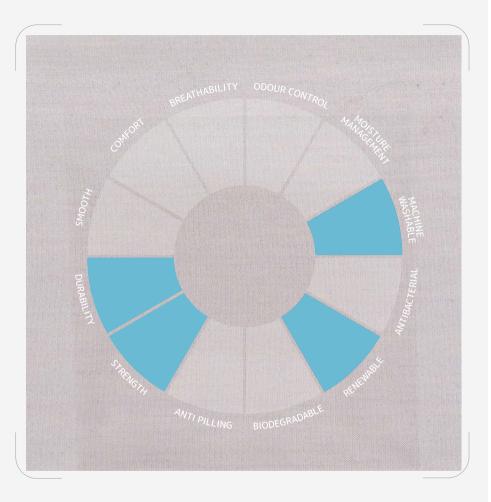

### wool is easy to care

Many of the yarns produced by XINAO the wool component has been machine washable treated before spinning. This enables the consumer to safely machine wash their garment made from them multiple times without the fear of shrinkage or colour bleeding or fading taking place.

Wool also has excellent stain release properties. When wool is immersed in water, the wool fibres swell thus allowing dirt, sweat, and stains, to be able to be released quickly.

### biodegradable

When wool is disposed of and is buried in the ground, in comparison to other fibres, depending upon soil conditions it quickly breaks down or biodegrades. Wool is rich in Nitrogen a beneficial nutrient, i.e. comprising around 16% by weight, which after decomposing is released into the soil.