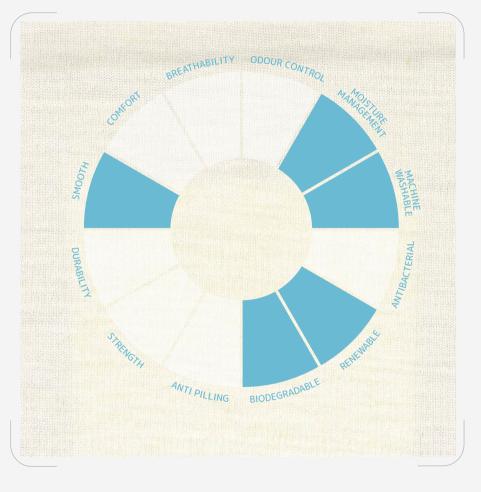

# VOLUME 1 BASE LAYER

Merino wool is the ideal choice for the manufacture of base-layers, providing the highest level of comfort when worn next to the skin. It also provides breathability, and because of its excellent natural elasticity, it moves with the body irrespective of the type of sporting or leisure activity. It also has good Odour Management Control (OMC) properties.

Sweat does not smell but provides a damp and warm environment for bacteria which causes bad odours to form rapidly. Because Merino wool absorbs around 30% of its weight in moisture before it feels wet, it, therefore, prolongs the on-set of bacterial growth.

The result is that base layers made from or containing Merino wool do not have to be laundered quite as frequently.

In addition to base layer yarns designed for circular knitting made from 100% Merino wool, Xinao produces a wide range of Merino machine knitting blend yarns which offer enhanced functionality and performance such as increased durability, moisture management, stretch-recovery, thermal insulation, and lightweight.

### 100% merino wool

For base layer clothing and accessories, Merino wool offers excellent comfort, high breathability, good thermoregulation and excellent odor control. This makes it the most suitable fiber for being in contact with the skin.