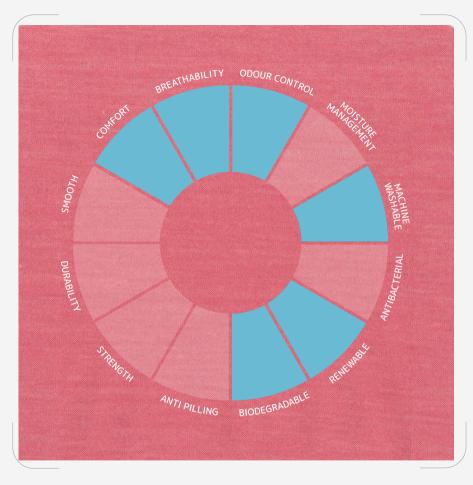

### **OUR FIBER**

The finest Merino wool forms the basis of all Xinao's machine knitting yarns and is part of the company's DNA. Most of the Merino wool used is sourced directly from Australia. The reason why we chose Merino wool is because of its many inherent natural and functional properties which provide many benefits for the wearer.

Eco-sustainability certifications play a pivotal role in shaping the future of our yarn production company. We have been a Woolmark licensee since 1994 both for their Woolmark (100% Wool) and Wool Rich Blend machine yarns. Wool Rich Blend machine yarns. This ensures that the yarns on offer meet the stringent Woolmark specifications which cover aspects like fibre composition, colour fastness in the case of dyed yarns and dimensional stability of yarns classified as machine washable.

Our products have passed numerous domestic and international quality assurance standards, which include ISO9001 quality management system, and ISO14001 Chinese environmental certification. They are also a Blue sign partner, and their yarns are also qualified both for the Oeko-Tex Standard 100, and the EU Eco-label.

In 2017, we became an accredited and certified manufacturer by the Textile Exchange in relation to RWS (Responsible Wool Standard). Our products are also certified by the Textile Exchange to produce yarns made from Organically grown wool. We also have acquired knowledge and experience in meeting the requirements of the Greenpeace.