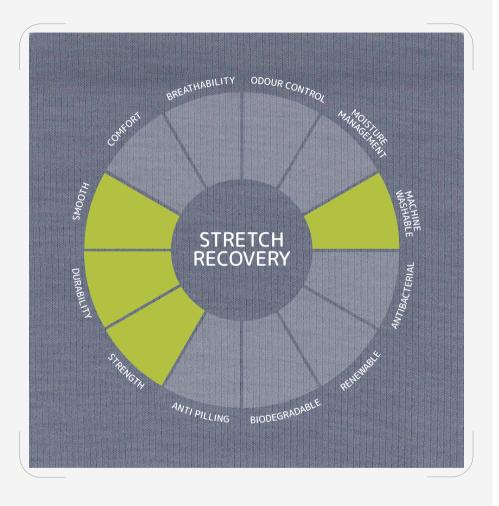

#### STRENGTH

ADOPTING THE LATEST CORE SPINNING TECHNOLOGY, THE WOOL IS COATED ON THE SURFACE OF NYLON FILAMENT, THE FABRIC MADE OF IT HAS A FLAT AND DURABLE SURFACE (GOOD BURSTING STRENGTH), WHICH IS 33% HIGHER THAN 100% WOOL. MACHINE WASHABLE.

Sustaina**WCQL™** 

SMOOTH

COMFORT MACH

MACHINE ANTI- PILLING WASHABLE

STRENGTH

DI IDADII ITV

Sustaina₩COL™