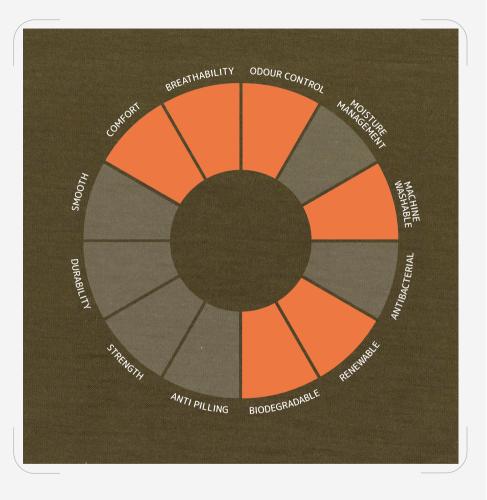

# VOLUME 2 BASE LAYER

Merino wool is the ideal choice for the manufacture of base-layers, providing the highest level of comfort when worn next to the skin. It also provides breathability, and because of its excellent natural elasticity, it moves with the body irrespective of the type of sporting or leisure activity. It also has good Odour Management Control (OMC) properties.

Sweat does not smell but provides a damp and warm environment for bacteria which causes bad odours to form rapidly. Because Merino wool absorbs around 30% of its weight in moisture before it feels wet, it, therefore, prolongs the on-set of bacterial growth.

The result is that base layers made from or containing Merino wool do not have to be laundered quite as frequently.

In addition to base layer yarns designed for circular knitting made from 100% Merino wool, Xinao produces a wide range of Merino machine knitting blend yarns which offer enhanced functionality and performance such as increased durability, moisture management, stretch-recovery, thermal insulation, and lightweight.

All Xinao's base layer yarns are machine washable in accordance with Woolmark Standards.

### 🕈 blended

Merino wool is blended with other functional fibers to preserve the naturalness and comfort of wool while giving the yarn more functionality, such as moisture management, antibacterial, etc.