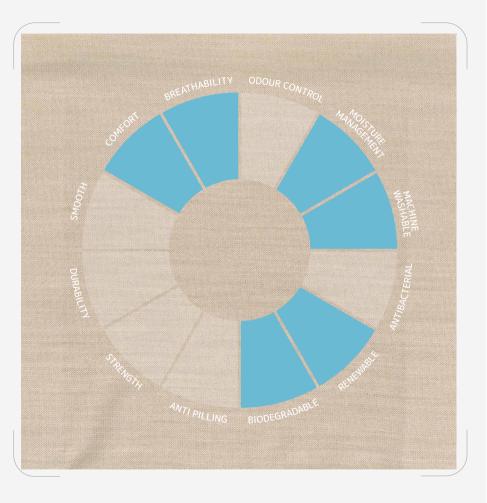

### **OUR FIBER**

The finest Merino wool forms the basis of all Xinao's machine knitting yarns and is part of the company's DNA. Most of the Merino wool used is sourced directly from Australia. The reason why we chose Merino wool is because of its many inherent natural and functional properties which provide many benefits for the wearer.