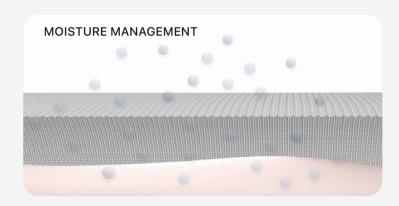

# VOLUME 1 BASE LAYER

Merino wool is the ideal choice for the manufacture of base-layers, providing the highest level of comfort when worn next to the skin. It also provides breathability, and because of its excellent natural elasticity, it moves with the body irrespective of the type of sporting or leisure activity. It also has good Odour Management Control (OMC) properties.

Sweat does not smell but provides a damp and warm environment for bacteria which causes bad odours to form rapidly. Because Merino wool absorbs around 30% of its weight in moisture before it feels wet, it, therefore, prolongs the on-set of bacterial growth.

The result is that base layers made from or containing Merino wool do not have to be laundered quite as frequently.

In addition to base layer yarns designed for circular knitting made from 100% Merino wool, Xinao produces a wide range of Merino machine knitting blend yarns which offer enhanced functionality and performance such as increased durability, moisture management, stretch-recovery, thermal insulation, and lightweight.