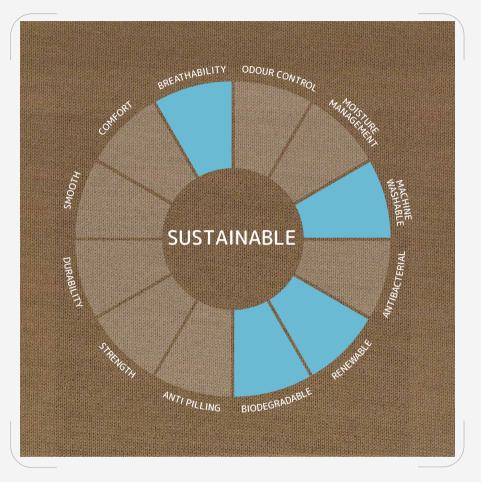

### biodegradable

When wool is disposed of and is buried in the ground, in comparison to other fibres, depending upon soil conditions it quickly breaks down or biodegrades. Wool is rich in Nitrogen a beneficial nutrient, i.e. comprising around 16% by weight, which after decomposing is released into the soil.

### sustainable materials selection

Our journey towards eco-sustainability commences with our material choices. These materials are carefully selected for their renewable, biodegradable, and low-impact qualities, ensuring that our yarns contribute positively to the environment.

At Xinao, We stand at the forefront of sustainability within the yarn industry, acknowledging our responsibility to reduce our environmental impact and support a more sustainable future for the active world. Our unwavering commitment to eco-friendliness is deeply ingrained in our corporate ethos, influencing every aspect of our operations and varn production.