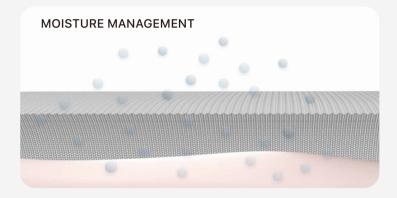

# VOLUME 1 BASE LAYER

Merino wool is the ideal choice for the manufacture of base-layers, providing the highest level of comfort when worn next to the skin. It also provides breathability, and because of its excellent natural elasticity, it moves with the body irrespective of the type of sporting or leisure activity. It also has good Odour Management Control (OMC) properties.

Sweat does not smell but provides a damp and warm environment for bacteria which causes bad odours to form rapidly. Because Merino wool absorbs around 30% of its weight in moisture before it feels wet, it, therefore, prolongs the on-set of bacterial growth.

### 100% merino wool

For base layer clothing and accessories, Merino wool offers excellent comfort, high breathability, good thermoregulation and excellent odor control. This makes it the most suitable fiber for being in contact with the skin.