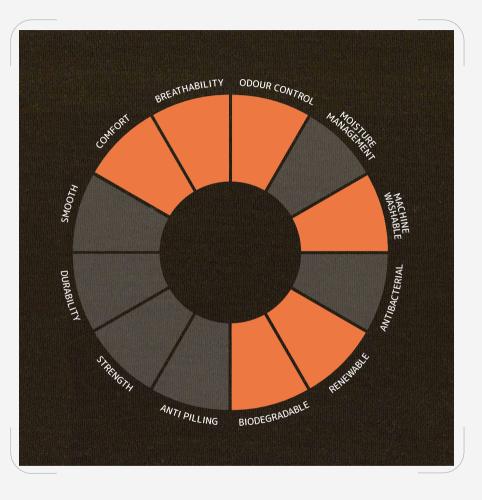

# VOLUME 1 BASE LAYER

Merino wool is the ideal choice for the manufacture of base-layers, providing the highest level of comfort when worn next to the skin. It also provides breathability, and because of its excellent natural elasticity, it moves with the body irrespective of the type of sporting or leisure activity. It also has good Odour Management Control (OMC) properties.

Sweat does not smell but provides a damp and warm environment for bacteria which causes bad odours to form rapidly. Because Merino wool absorbs around 30% of its weight in moisture before it feels wet, it, therefore, prolongs the on-set of bacterial growth.

The result is that base layers made from or containing Merino wool do not have to be laundered quite as frequently.

In addition to base layer yarns designed for circular knitting made from 100% Merino wool, Xinao produces a wide range of Merino machine knitting blend yarns which offer enhanced functionality and performance such as increased durability, moisture management, stretch-recovery, thermal insulation, and lightweight.

All Xinao's base layer yarns are machine washable in accordance with Woolmark Standards.

### 100% merino wool

For base layer clothing and accessories, Merino wool offers excellent comfort, high breathability, good thermoregulation and excellent odor control. This makes it the most suitable fiber for being in contact with the skin.