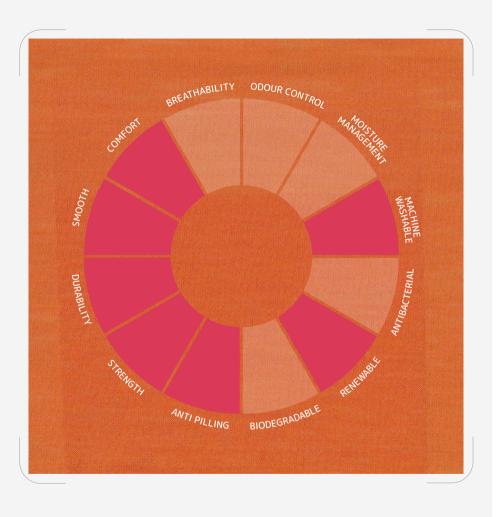

# VOLUME 1 BASE LAYER

Merino wool is the ideal choice for the manufacture of base-layers, providing the highest level of comfort when worn next to the skin. It also provides breathability, and because of its excellent natural elasticity, it moves with the body irrespective of the type of sporting or leisure activity. It also has good Odour Management Control (OMC) properties.

Sweat does not smell but provides a damp and warm environment for bacteria which causes bad odours to form rapidly. Because Merino wool absorbs around 30% of its weight in moisture before it feels wet, it, therefore, prolongs the on-set of bacterial growth.

The result is that base layers made from or containing Merino wool do not have to be laundered quite as frequently.

In addition to base layer yarns designed for circular knitting made from 100% Merino wool, Xinao produces a wide range of Merino machine knitting blend yarns which offer enhanced functionality and performance such as increased durability, moisture management, stretch-recovery, thermal insulation, and lightweight.

All Xinao's base layer yarns are machine washable in accordance with Woolmark Standards.

### 100% merino wool

For base layer clothing and accessories, Merino wool offers excellent comfort, high breathability, good thermoregulation and excellent odor control. This makes it the most suitable fiber for being in contact with the skin.