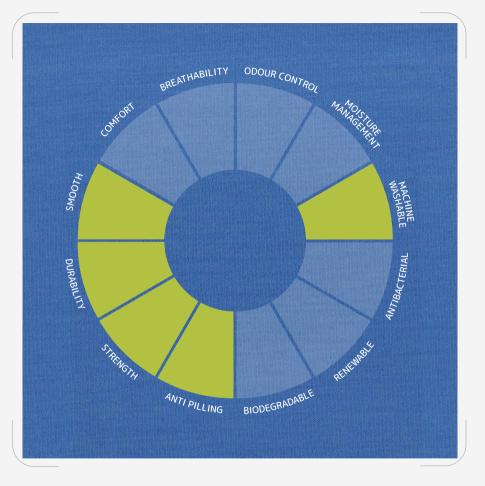

# VOLUME 1 BASE LAYER

Merino wool is the ideal choice for the manufacture of base-layers, providing the highest level of comfort when worn next to the skin. It also provides breathability, and because of its excellent natural elasticity, it moves with the body irrespective of the type of sporting or leisure activity. It also has good Odour Management Control (OMC) properties.

Sweat does not smell but provides a damp and warm environment for bacteria which causes bad odours to form rapidly. Because Merino wool absorbs around 30% of its weight in moisture before it feels wet, it, therefore, prolongs the on-set of bacterial growth.

The result is that base layers made from or containing Merino wool do not have to be laundered quite as frequently.

In addition to base layer yarns designed for circular knitting made from 100% Merino wool, Xinao produces a wide range of Merino machine knitting blend yarns which offer enhanced functionality and performance such as increased durability, moisture management, stretch-recovery, thermal insulation, and lightweight.

All Xinao's base layer yarns are machine washable in accordance with Woolmark Standards.