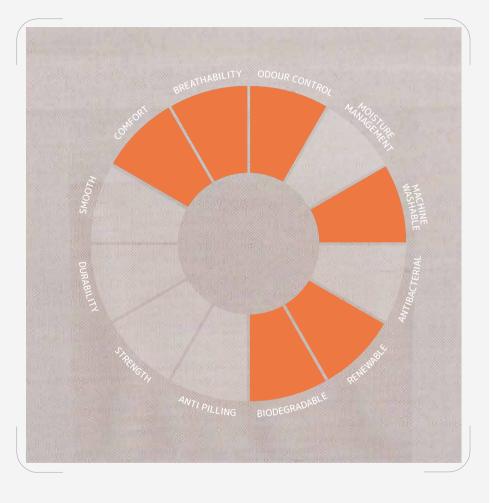

### superior quality

Our commitment to exceptional quality is the cornerstone of our brand. We meticulously select and process the finest merino wool to ensure that every strand of yarn exudes the utmost quality. The result is a product that is sumptuously soft, breathable and absolutely resilient.

### **OUR FIBER**

The finest Merino wool forms the basis of all Xinao's machine knitting yarns and is part of the company's DNA. Most of the Merino wool used is sourced directly from Australia. The reason why we chose Merino wool is because of its many inherent natural and functional properties which provide many benefits for the wearer.