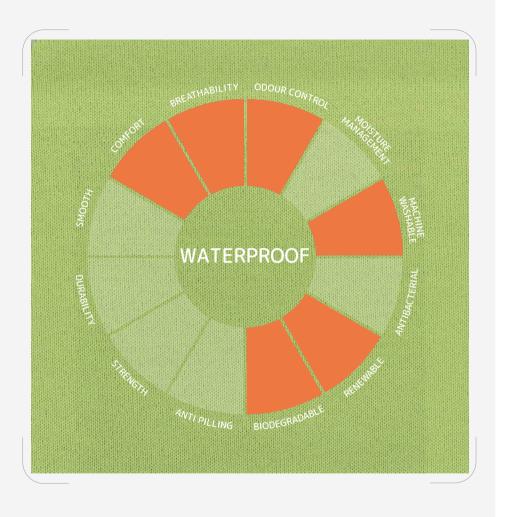

#### WATERPROOF

THE YARN IS TREATED WITH WATERPROOF ADDITIVES TO PREVENT RAIN, HAIL, AND SNOW IN NATURAL ENVIRONMEN-TS. MACHINE WASHABLE.

BREATHABILITY

CONTROL

RENEWABLE BIODEGRADABLE WATERPROOF