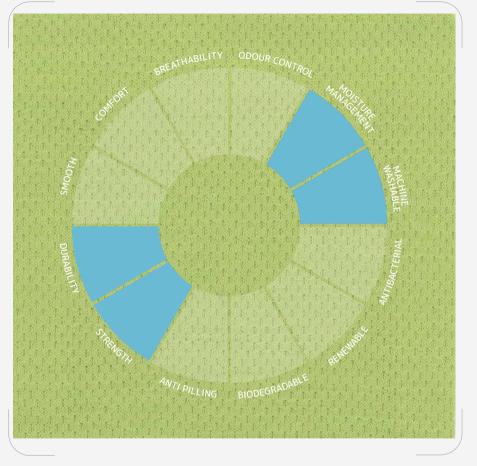

# VOLUME 1 BASE LAYER

Merino wool is the ideal choice for the manufacture of base-layers, providing the highest level of comfort when worn next to the skin. It also provides breathability, and because of its excellent natural elasticity, it moves with the body irrespective of the type of sporting or leisure activity. It also has good Odour Management Control (OMC) properties.

Sweat does not smell but provides a damp and warm environment for bacteria which causes bad odours to form rapidly. Because Merino wool absorbs around 30% of its weight in moisture before it feels wet, it, therefore, prolongs the on-set of bacterial growth.

### 100% merino wool

For base layer clothing and accessories, Merino wool offers excellent comfort, high breathability, good thermoregulation and excellent odor control. This makes it the most suitable fiber for being in contact with the skin.