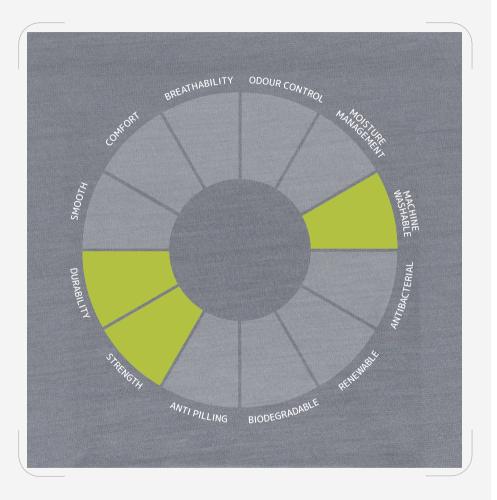

# VOLUME 1 BASE LAYER

Merino wool is the ideal choice for the manufacture of base-layers, providing the highest level of comfort when worn next to the skin. It also provides breathability, and because of its excellent natural elasticity, it moves with the body irrespective of the type of sporting or leisure activity. It also has good Odour Management Control (OMC) properties.

Sweat does not smell but provides a damp and warm environment for bacteria which causes bad odours to form rapidly. Because Merino wool absorbs around 30% of its weight in moisture before it feels wet, it, therefore, prolongs the on-set of bacterial growth.

The result is that base layers made from or containing Merino wool do not have to be laundered quite as frequently.

In addition to base layer yarns designed for circular knitting made from 100% Merino wool, Xinao produces a wide range of Merino machine knitting blend yarns which offer enhanced functionality and performance such as increased durability, moisture management, stretch-recovery, thermal insulation, and lightweight.

All Xinao's base layer yarns are machine washable in accordance with Woolmark Standards.

### 100% merino wool

For base layer clothing and accessories, Merino wool offers excellent comfort, high breathability, good thermoregulation and excellent odor control. This makes it the most suitable fiber for being in contact with the skin.