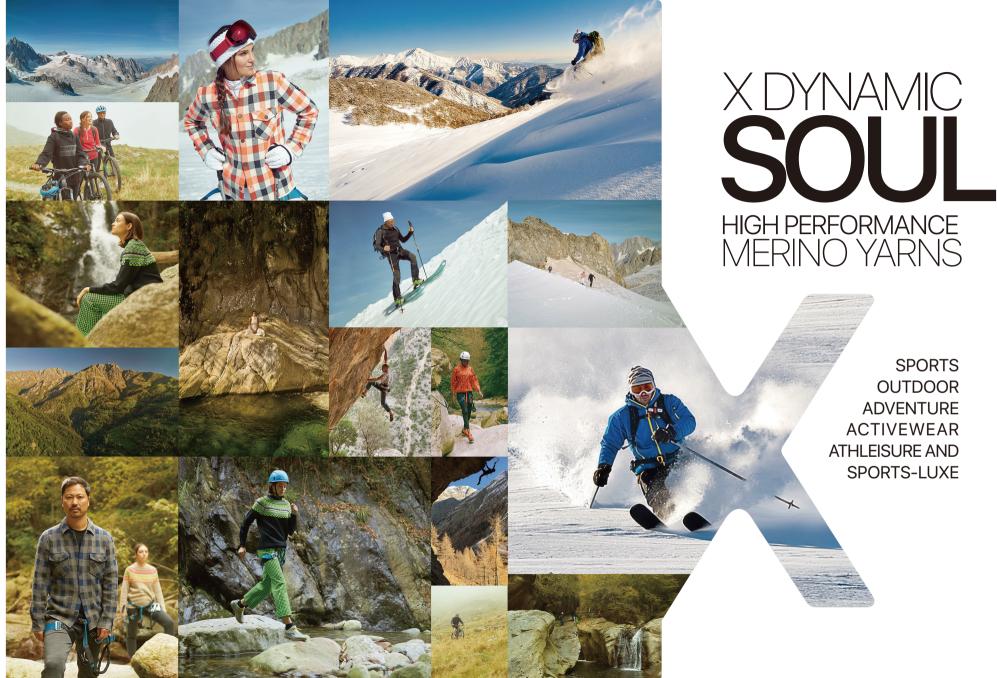

# RESPONSIBLE INNOVATION WITH ECO-SUSTAINABLE CONSCIOUSNESS FOR NATURAL PERFORMING YARNS

In the fast-paced realm of today's active and dynamic lifestyle, comfort, durability and performance are paramount. We understand the needs of this world and that's why we're proud to introduce our X Dynamic Soul High performance Merino wool yarns - the pinnacle of natural fiber innovation.

At the heart of our yarns is the extraordinary Merino wool, revered for its exceptional qualities. Whether used in its pure form or expertly blended, Merino wool offers unrivaled comfort, versatility and performance, making it the ideal choice for the active world.

SPORTS
OUTDOOR
ADVENTURE
ACTIVEWEAR
ATHLEISURE AND
SPORTS-LUXE