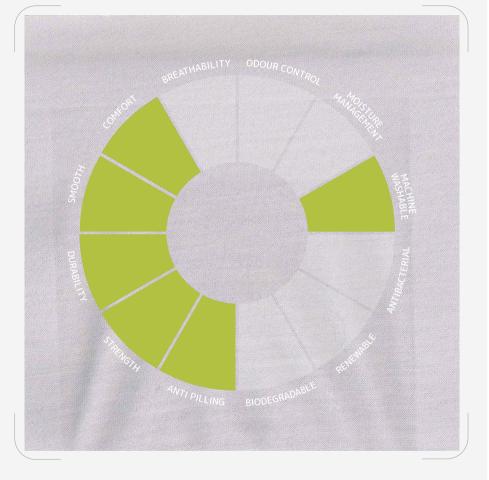

#### **DURABILITY**

ADOPTING THE SIROFIL-SPUN TECHNOLOGY, THE YARN HAS HIGH STRENGTH AND CERTAIN RESISTANCE PILLING RESISTANCE, THE FABRIC AND CLOTHING MADE OF IT ARE MORE DURABLE, AND THE FABRIC SURFACE IS SMOOTH AND CLEAN. MACHINE WASHABLE.

Sustaina**WCQL™** 

SMOOTH

COMFORT MACH

MACHINE ANTI- PILLING WASHABLE

STRENGTH

DI IDADII ITV

Sustaina₩COL™