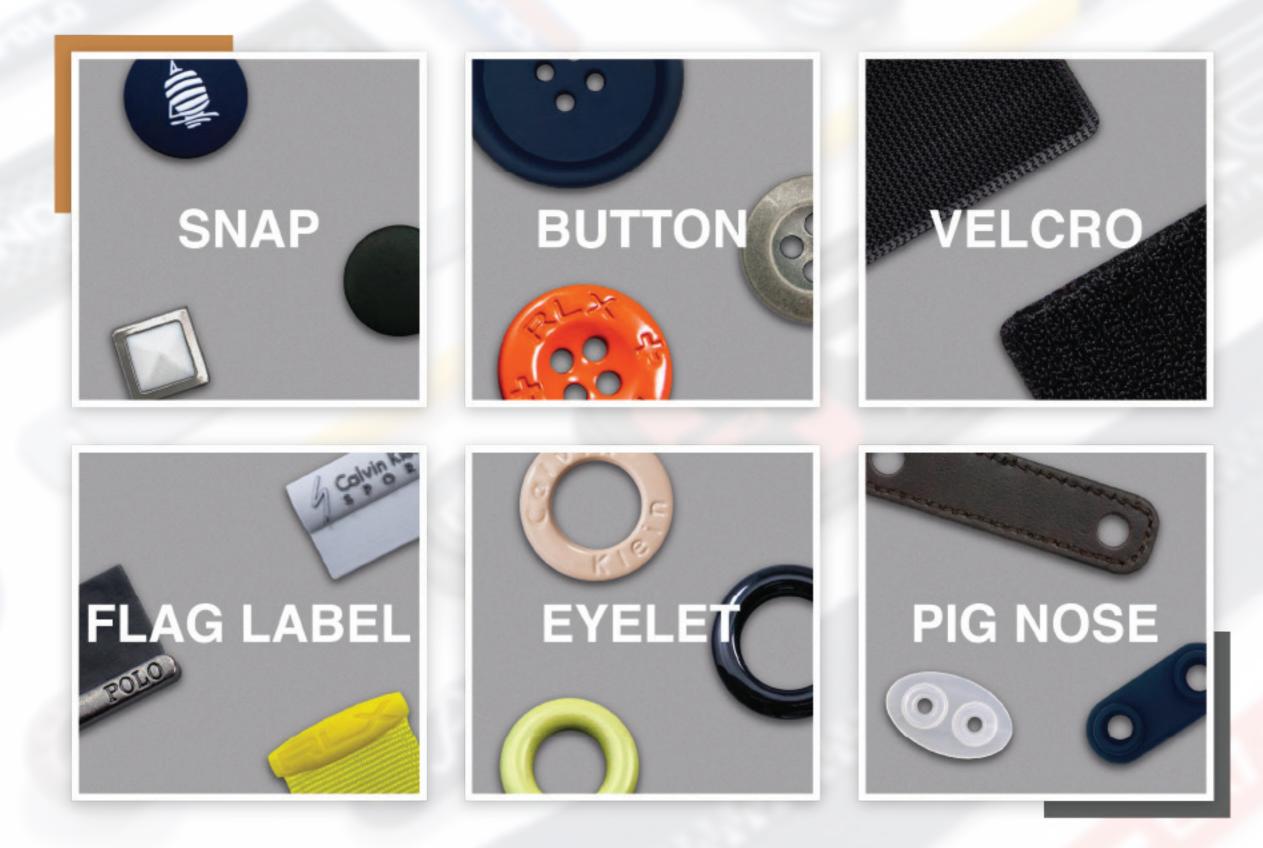

# Snap

# Button

# Velcro

Ultrasonic welding

logo engraving

# Flag Label

# Eyelet

# Pig nose

ΡU

Rubber