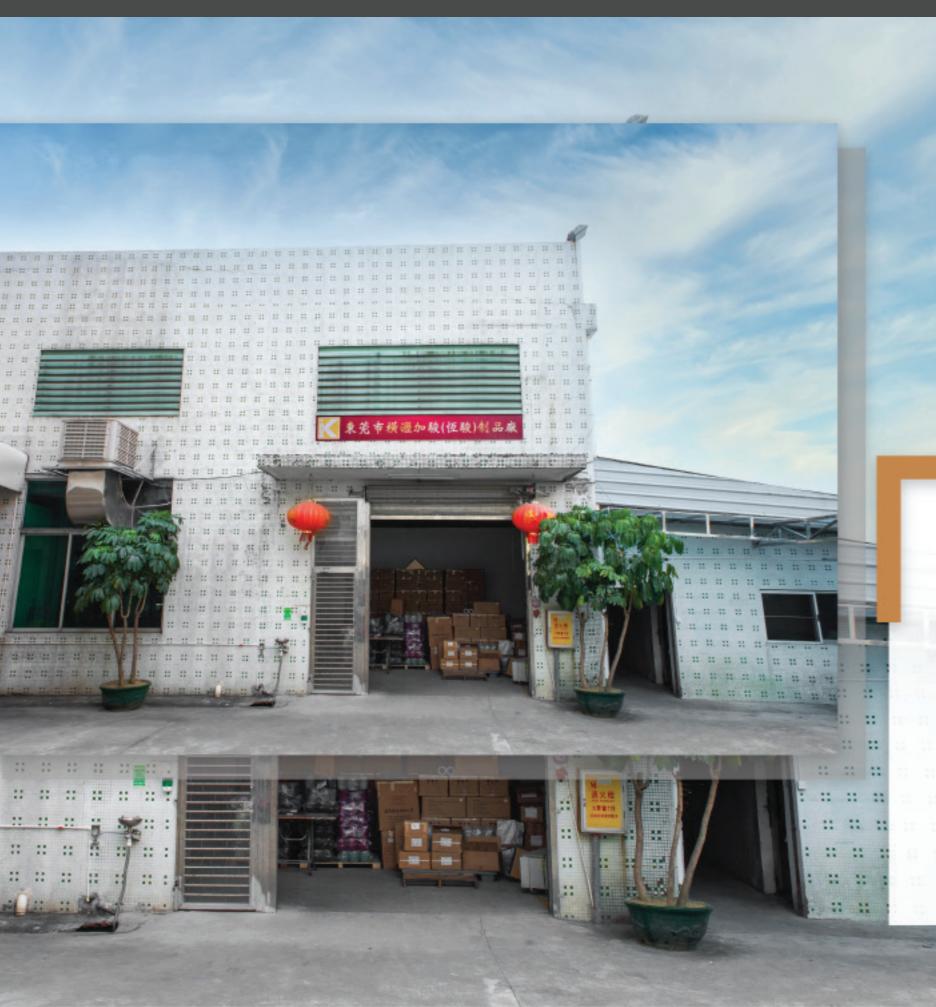

### About Katsun

Ka Tsun was established in 2004. We are a Hong Kong-based company with our head office in Hong Kong, while our factory is located in China Dongguan. The factory space is 15,000 sq. ft. There are over 100 skillful workers with well-equipped machines. Together with the regulated management system, quality and efficiency are assured.