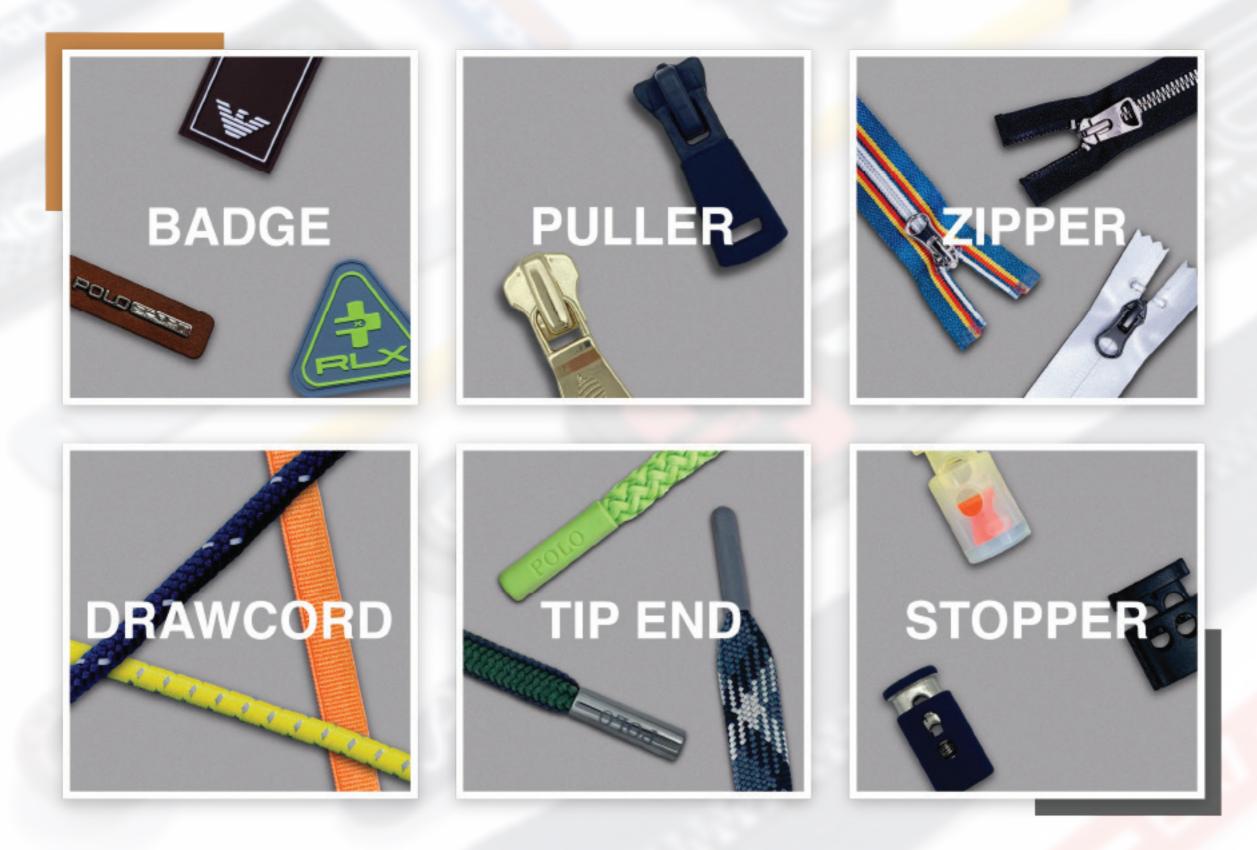

# Badge

Leather

Silicone

ΡU

# Zipper Puller

# Cord puller

Silicone

ΡU

# Zipper

Metal

Mateluxe

Vislon

# Drawcord

# Tip End

# Stopper