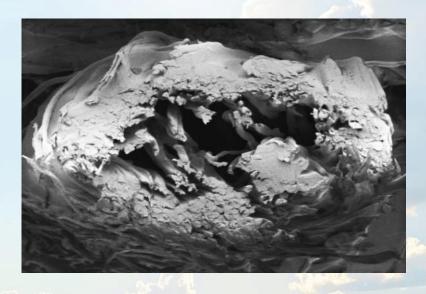

#### **Advanced Yarn Technology**

Upon dissolving Solucell, the yarn becomes hollow and is made of 100% cotton

This unique structure traps static air inside, endowing the fabric with unprecedented functionality