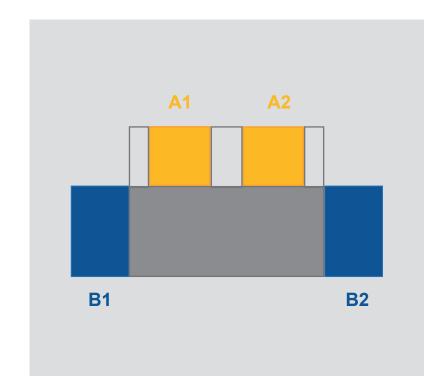

# Two sided backwall

#### Dimensions:

A1: Width 3000 mm x Height 2500 mm A2: Width 3000 mm x Height 2500 mm B1: Width 4000mm x Height 1500mm B2: Width 4000mm x Height 1500mm

Bleed margin + 20 mm all around