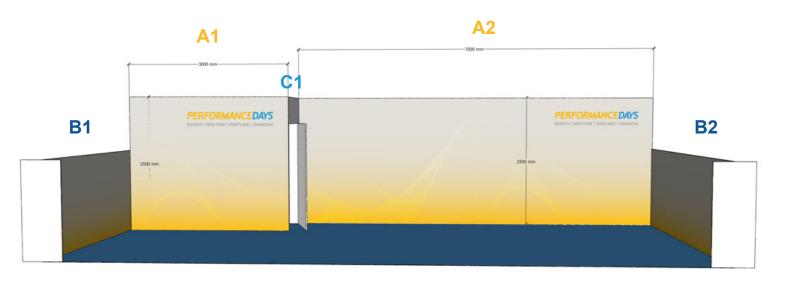

# Larg cabin + backwall

#### Dimensions:

A1 Cabin: Width 3000 mm x Height 2500 mm A2 Backwall: Width 7000 mm x Height 2500 mm

B1 : Width 4000mm x Height 1500mm B2 : Width 4000mm x Height 1500mm

C1: Sidewall of cabin with door 1000x2500mm

Bleed margin

+ 20 mm all around