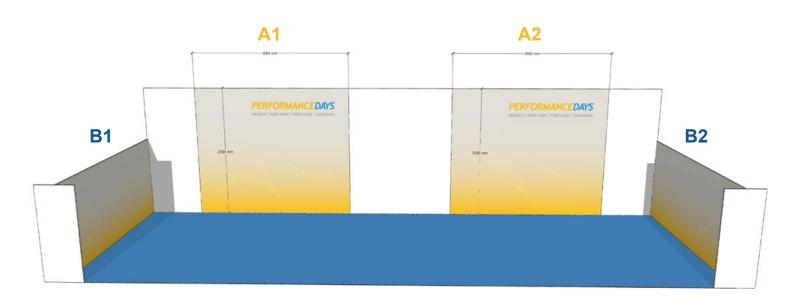

# Two sided backwall

#### Dimensions:

A1: Width 3000 mm x Height 2500 mm A2: Width 3000 mm x Height 2500 mm B1: Width 4000mm x Height 1500mm B2: Width 4000mm x Height 1500mm

Bleed margin + 20 mm all around