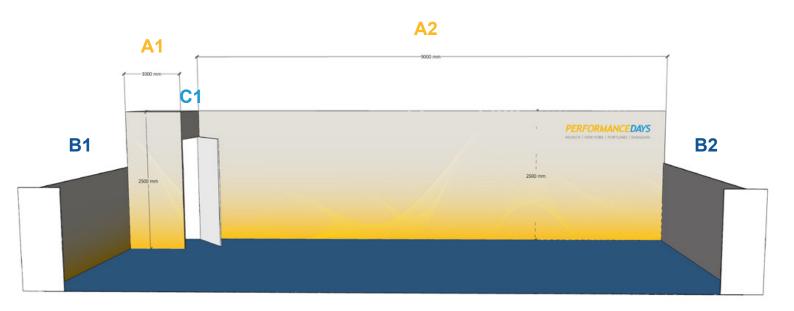

## Small cabin + backwall

#### Dimensions:

A1 Cabin: Width 1000 mm x Height 2500 mm A2 Backwall: Width 9000 mm x Height 2500 mm

B1 : Width 4000mm x Height 1500mm B2 : Width 4000mm x Height 1500mm

C1: Sidewall of cabin with door 1000x2500mm

Bleed margin

+ 20 mm all around