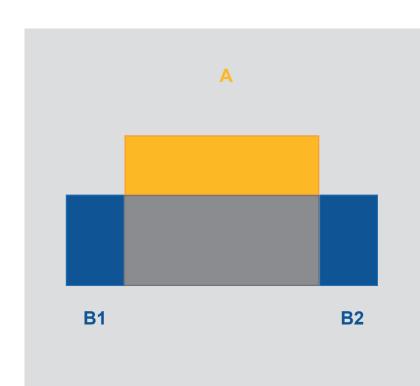

# Full backwall

#### Dimensions:

A: Width 10000 mm x Height 2500 mm B1: Width 4000mm x Height 1500mm B2: Width 4000mm x Height 1500mm

Bleed margin + 20 mm all around