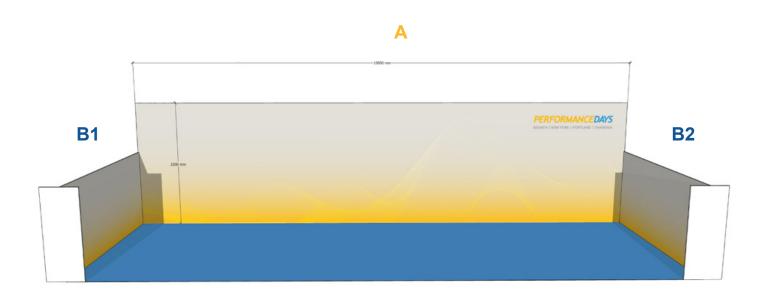

# Full backwall

#### Dimensions:

A: Width 10000 mm x Height 2500 mm B1: Width 4000mm x Height 1500mm B2: Width 4000mm x Height 1500mm

Bleed margin + 20 mm all around